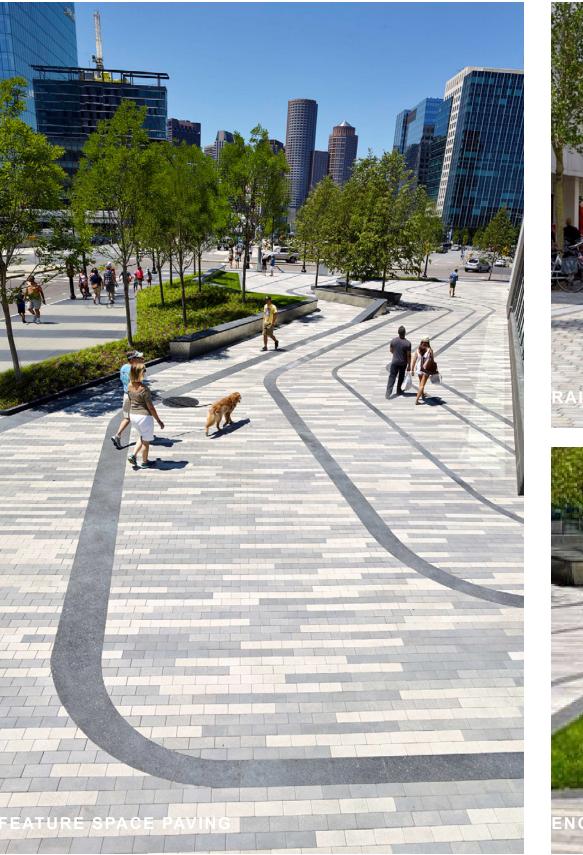

social corner







**CORNER OF DYER & DORRANCE METAL ARMATURE WITH CLIMBING PLANTS - WIND MITIGATION ISSUED FOR REVIEW - 03 FEBRUARY 2023** 

Horizontal Fins, glass canopy and mesh screens to mitigate Potential Wind Impacts Improved Exterior Podium Design

3" White bands projection to improve **Tower Design** 

Landscape improvements to mitigate Site Plan & Park Activation

### PARK FRONTAGE

Perforated metal panels to match and compliment architectural screening elements, Permanent & Flexible Seating





### PARK FRONTAGE

Living Screens, Permanent & Flexible Seating





WIND MITIGATION & PRIVACY Perforated Panels and Live Climbing Screens









### **ISSUED FOR REVIEW - 03 FEBRUARY 2023**

### 8

### WIND MITIGATION | PRIVACY







### **BENCHES & FURNITURE**

### WAYFINDING











### **ISSUED FOR REVIEW - 03 FEBRUARY 2023**









### **ISSUED FOR REVIEW - 03 FEBRUARY 2023**







PODIUM VIEW FROM SOUTH WEST TOWARDS NORTH EAST

### **ISSUED FOR REVIEW - 03 FEBRUARY 2023**



- **Tower Design**
- (4.) Landscape improvements to mitigate Site Plan & Park Activation





THE FANE TOWER

DYER ST. VIEW FROM WEST TOWARDS EAST



Camera





THE FANE TOWER IBI 250 Dyer St, Providence Rhode Island

### **ISSUED FOR REVIEW - 03 FEBRUARY 2023**

15

### PODIUM PERFORATED METAL PANEL PRECEDENT IMAGES