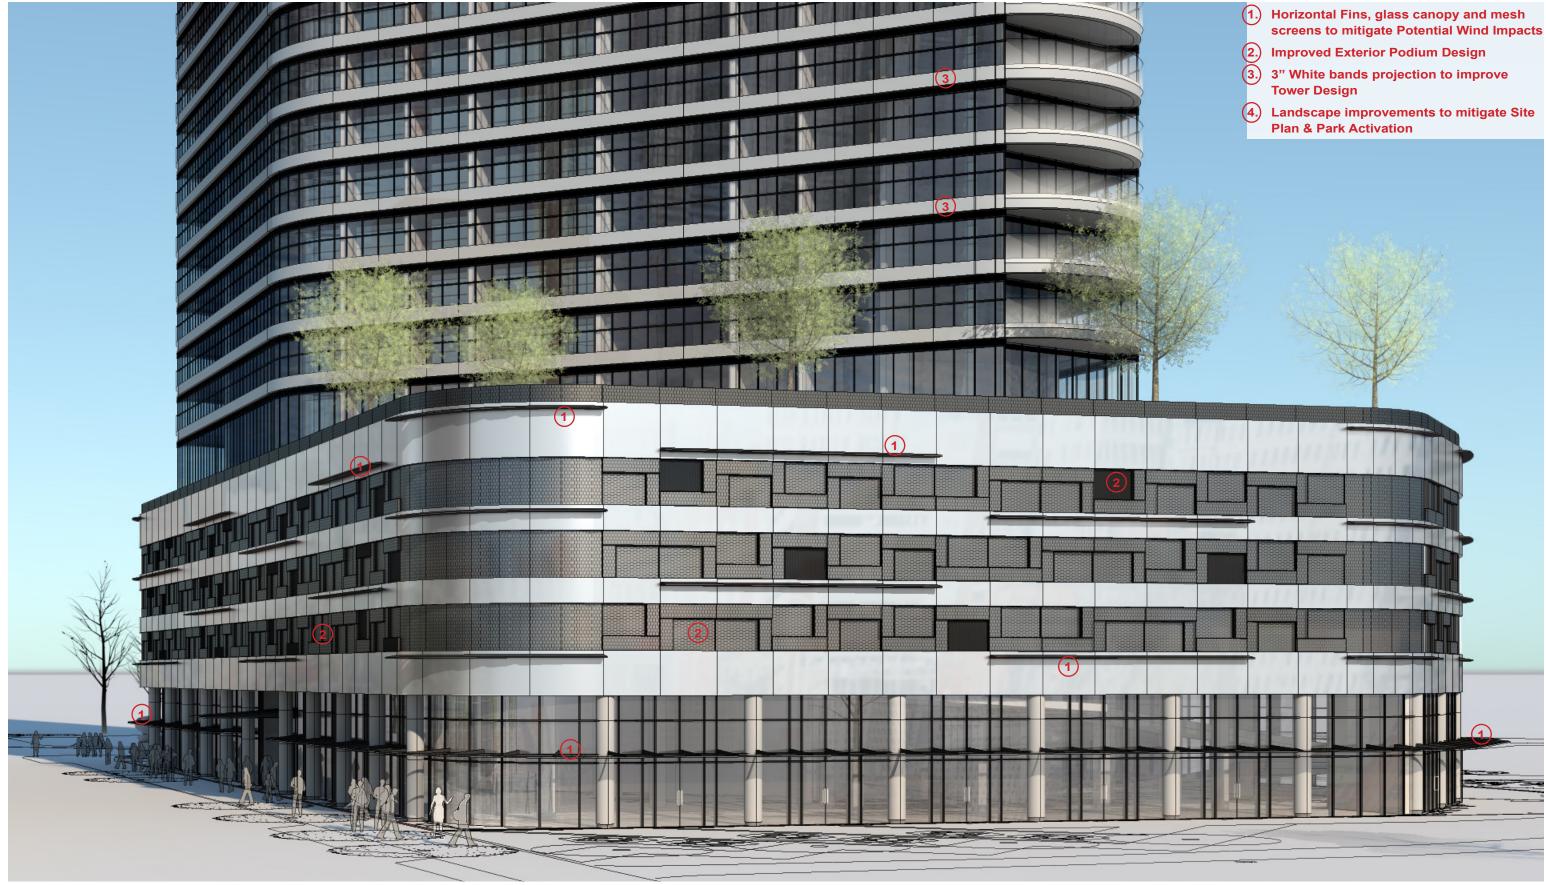

Horizontal Fins, glass canopy and mesh screens to mitigate Potential Wind Impacts Improved Exterior Podium Design

3" White bands projection to improve **Tower Design** 

Landscape improvements to mitigate Site Plan & Park Activation