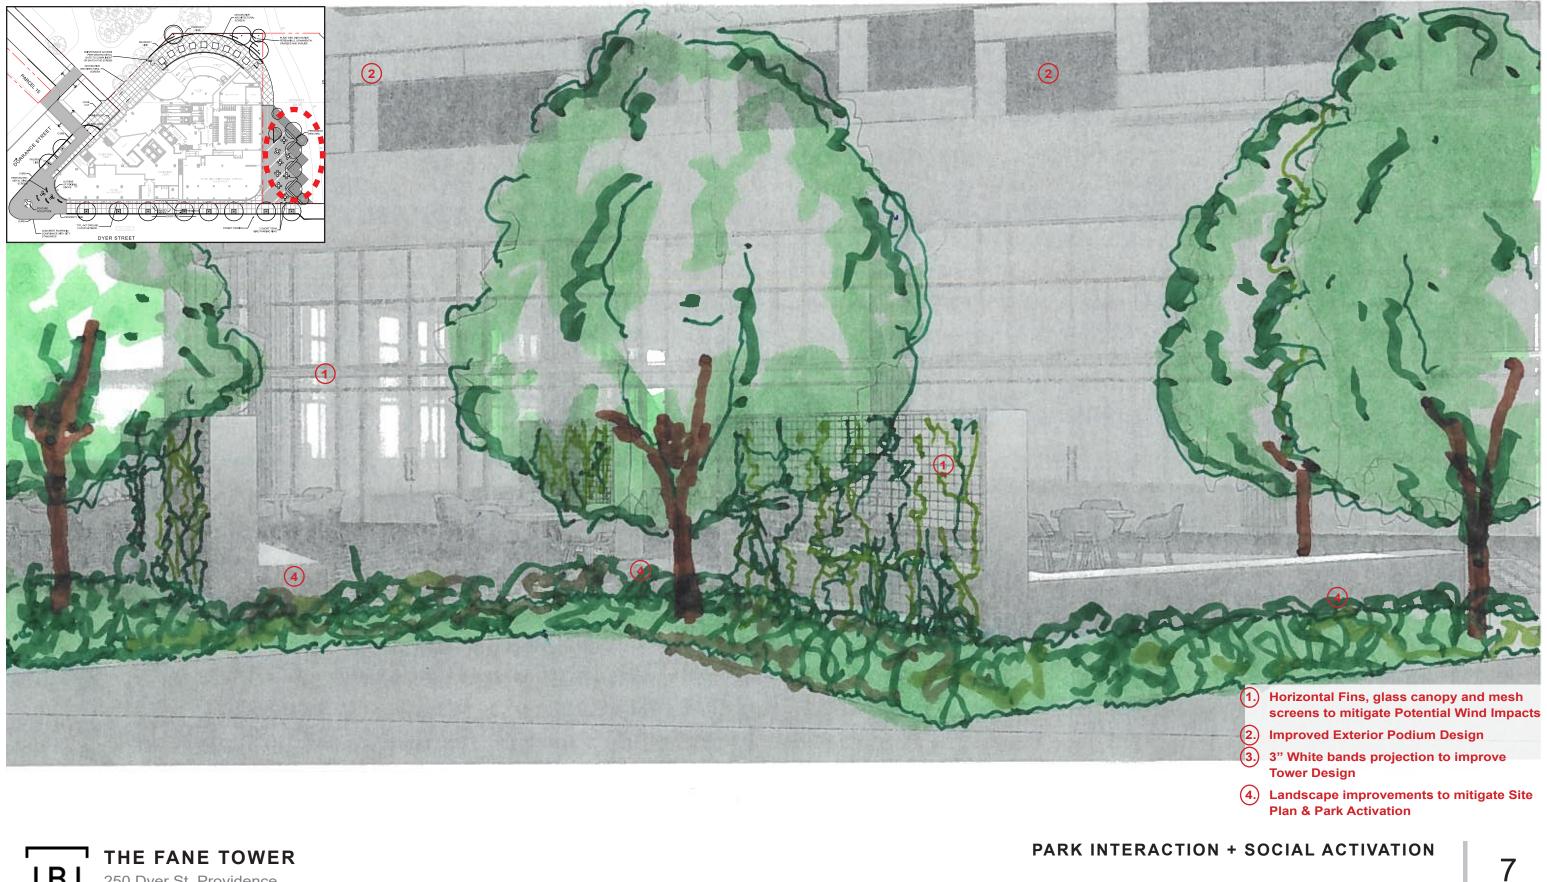

Horizontal Fins, glass canopy and mesh screens to mitigate Potential Wind Impacts Improved Exterior Podium Design

3" White bands projection to improve **Tower Design** 

Landscape improvements to mitigate Site Plan & Park Activation