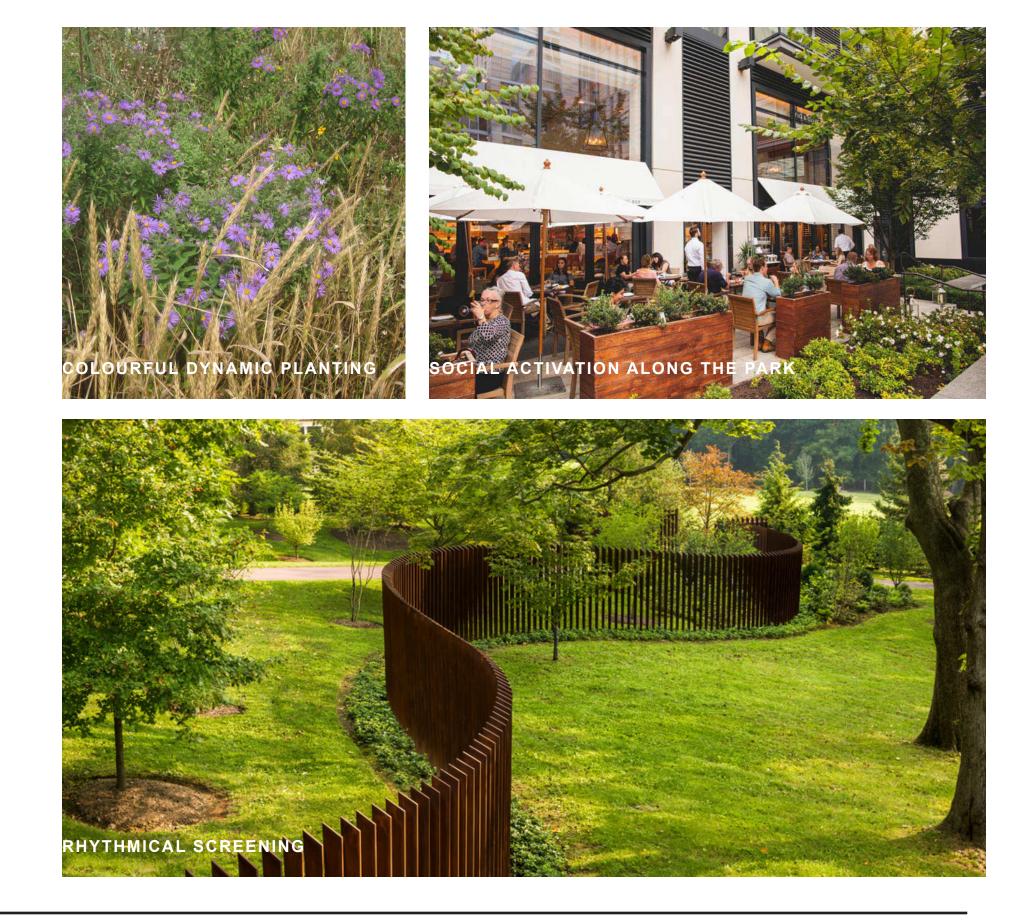

Horizontal Fins, glass canopy and mesh screens to mitigate Potential Wind Impacts Improved Exterior Podium Design

3" White bands projection to improve **Tower Design** 

Landscape improvements to mitigate Site Plan & Park Activation

### PARK FRONTAGE

Living Screens, Permanent & Flexible Seating

WIND MITIGATION & PRIVACY Perforated Panels and Live Climbing Screens