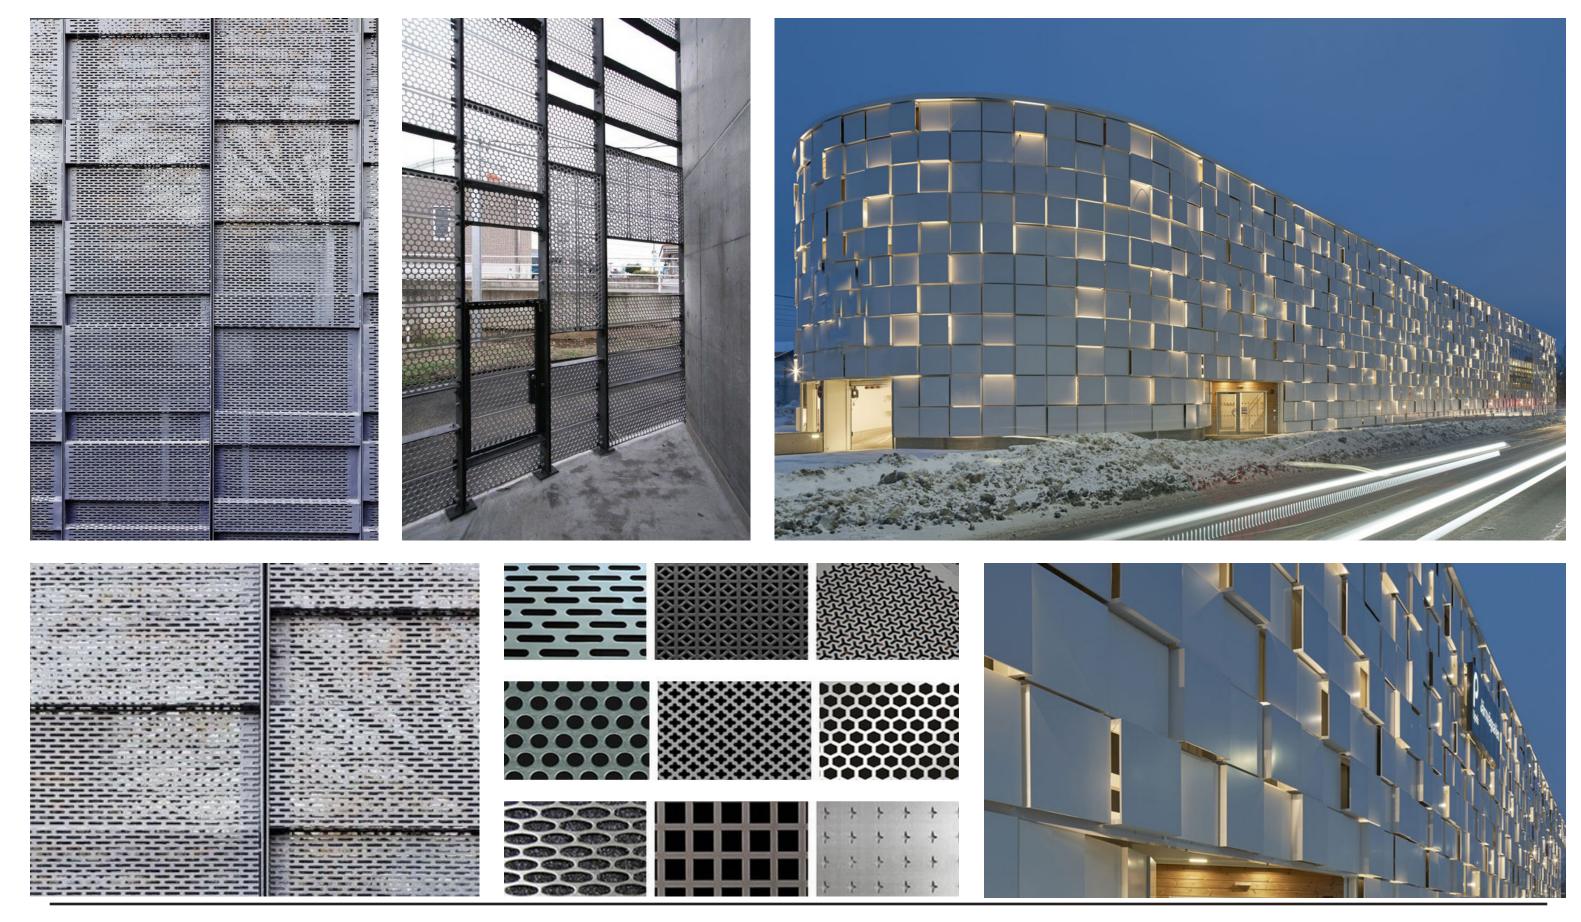

#### THE FANE TOWER Β 250 Dyer St, Providence Rhode Island

**ISSUED FOR REVIEW - 03 FEBRUARY 2023** 

**CORNER ACTIVATION & WIND MITIGATION** Perforated metal panels to match and compliment architectural screening elements

CORNER OF DYER & DORRANCE ARCHITECTURAL PERFORATED METAL PANEL - WIND MITIGATION ISSUED FOR REVIEW - 03 FEBRUARY 2023

### PODIUM PERFORATED METAL PANEL PRECEDENT IMAGES