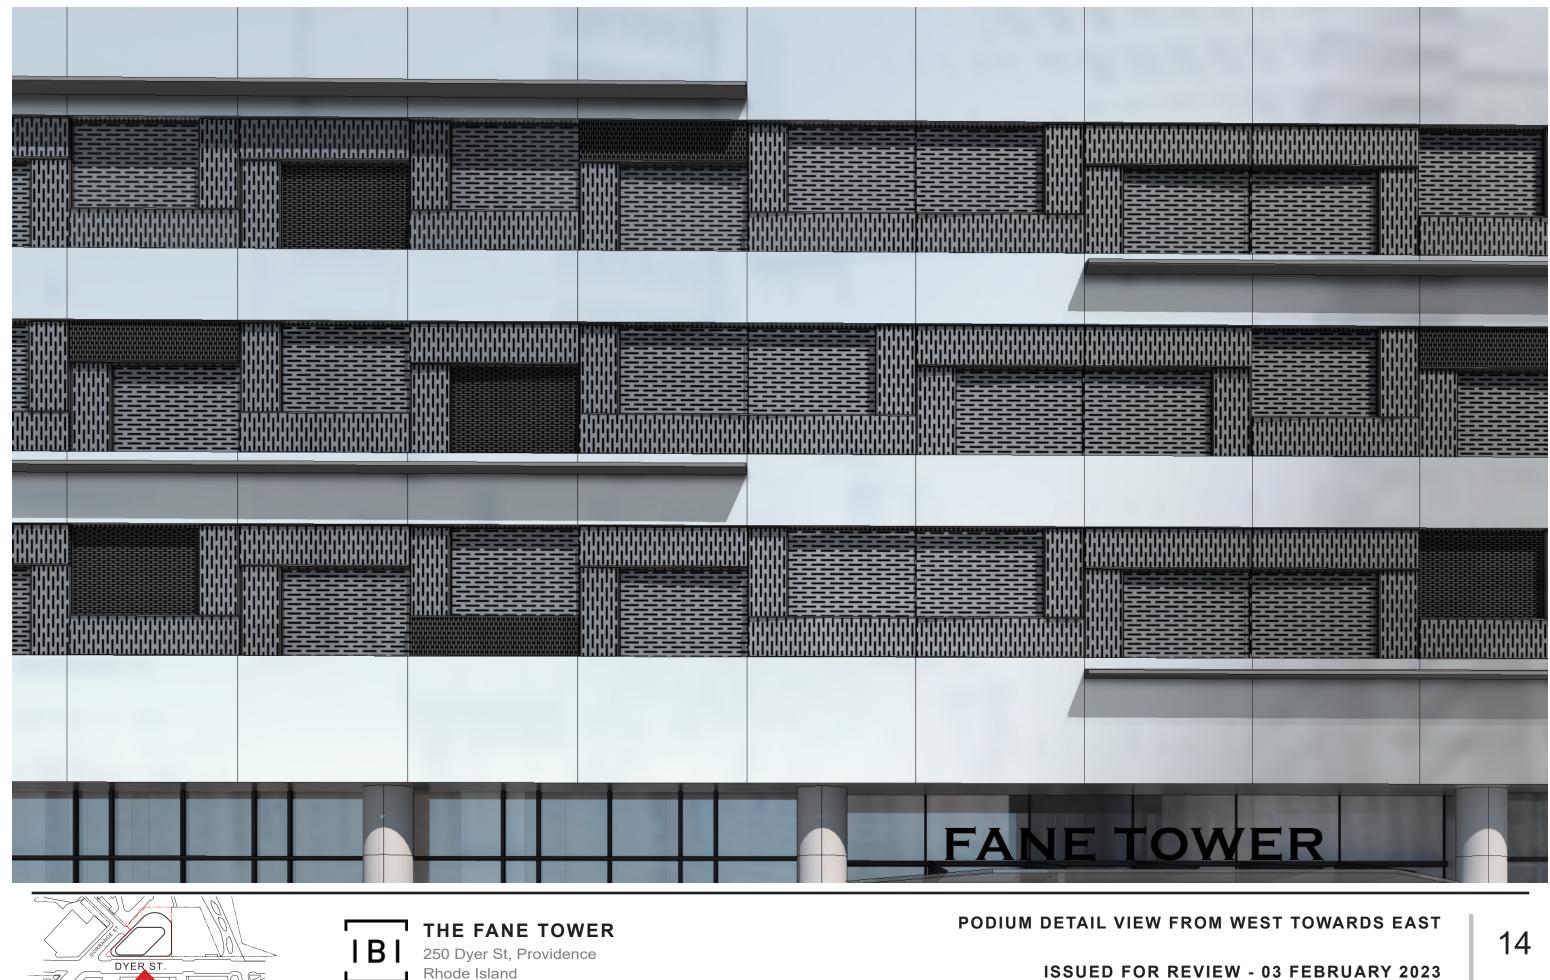

Horizontal Fins, glass canopy and mesh screens to mitigate Potential Wind Impacts Improved Exterior Podium Design

3" White bands projection to improve **Tower Design** 

Landscape improvements to mitigate Site Plan & Park Activation