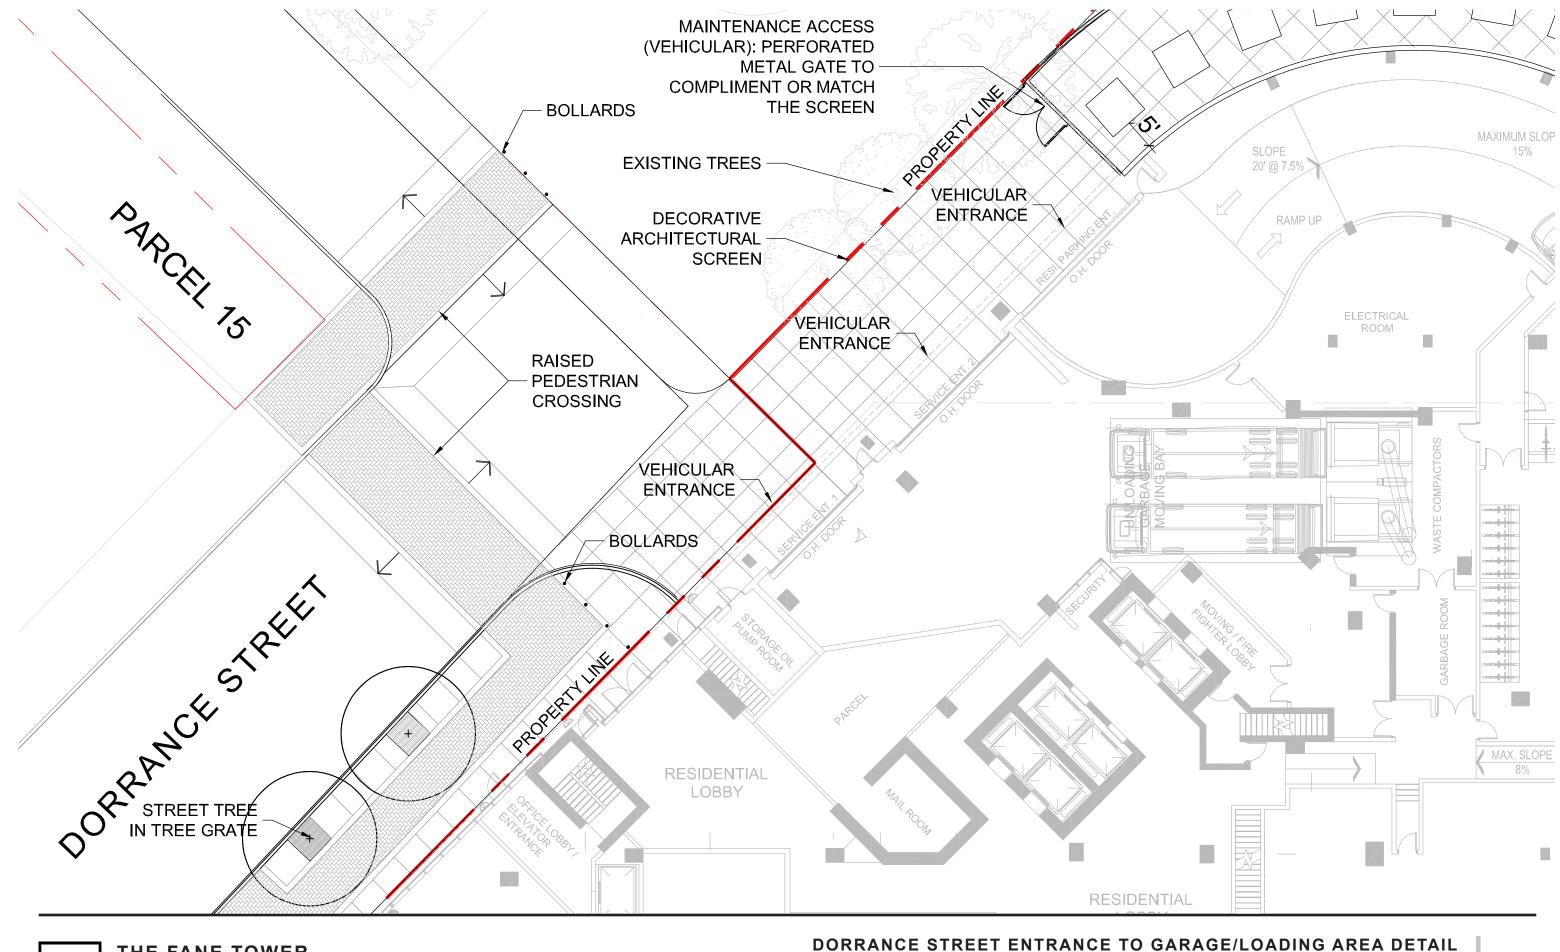

#### THE FANE TOWER Β 250 Dyer St, Providence Rhode Island

**ISSUED FOR REVIEW - 03 FEBRUARY 2023** 

**CORNER ACTIVATION & WIND MITIGATION** Perforated metal panels to match and compliment architectural screening elements