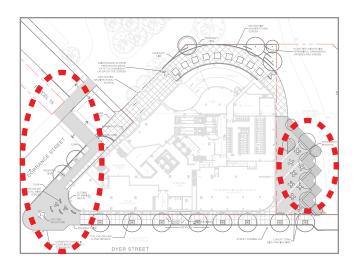

CORNER OF DYER & DORRANCE ARCHITECTURAL PERFORATED METAL PANEL - WIND MITIGATION ISSUED FOR REVIEW - 03 FEBRUARY 2023

### **CORNER ACTIVATION & WIND MITIGATION**

Living screens, organic social corner

**CORNER OF DYER & DORRANCE METAL ARMATURE WITH CLIMBING PLANTS - WIND MITIGATION ISSUED FOR REVIEW - 03 FEBRUARY 2023** 

### PARK FRONTAGE

Perforated metal panels to match and compliment architectural screening elements, Permanent & Flexible Seating

### PARK FRONTAGE

Living Screens, Permanent & Flexible Seating

WIND MITIGATION & PRIVACY Perforated Panels and Live Climbing Screens