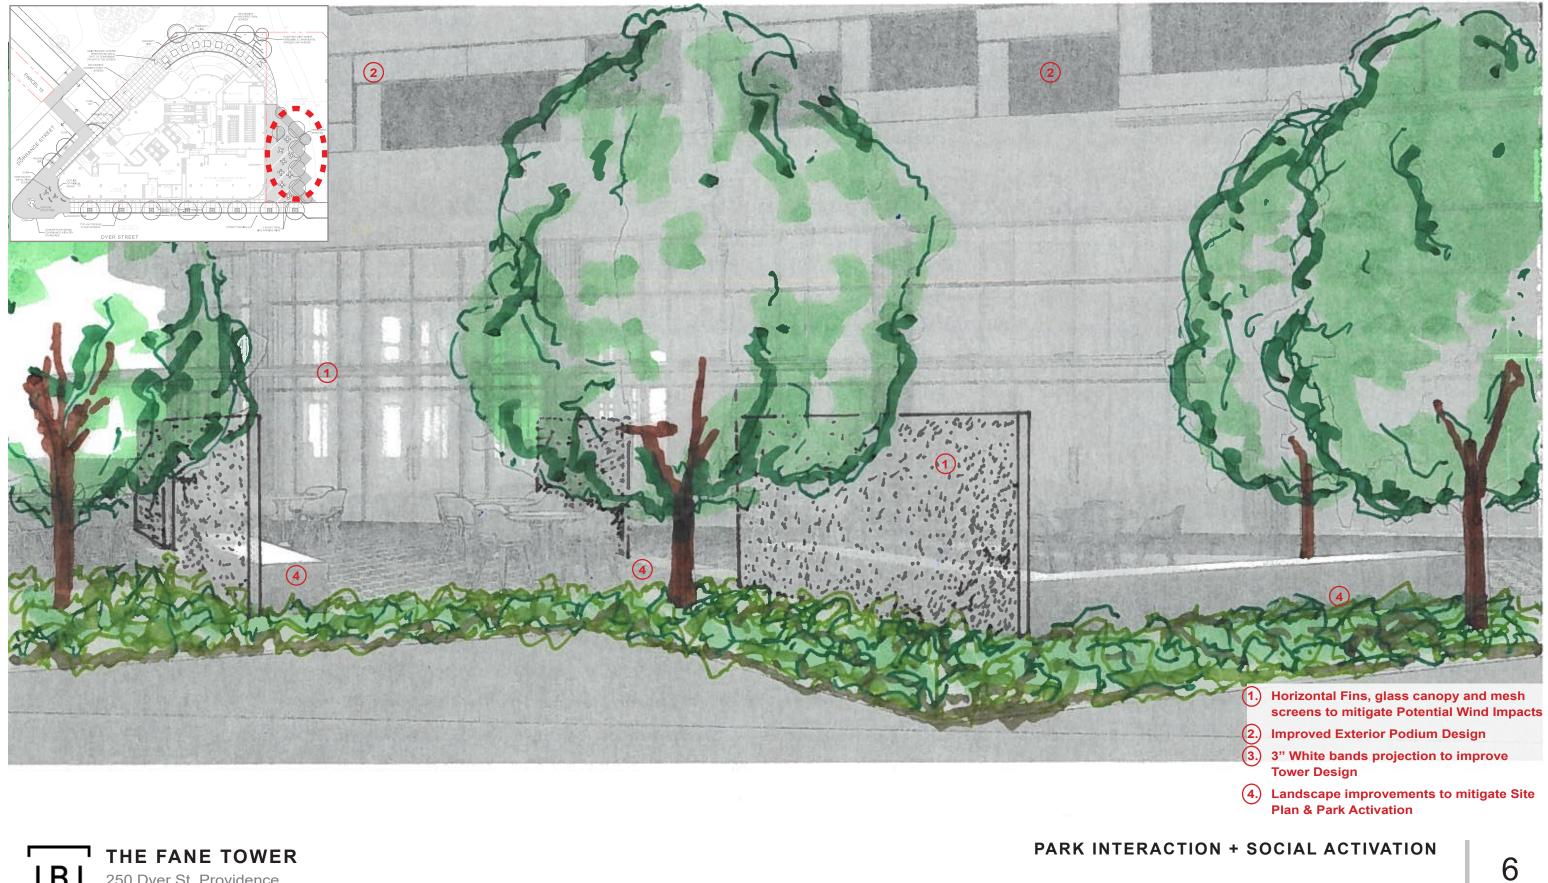

Horizontal Fins, glass canopy and mesh screens to mitigate Potential Wind Impacts Improved Exterior Podium Design

3" White bands projection to improve **Tower Design** 

Landscape improvements to mitigate Site Plan & Park Activation