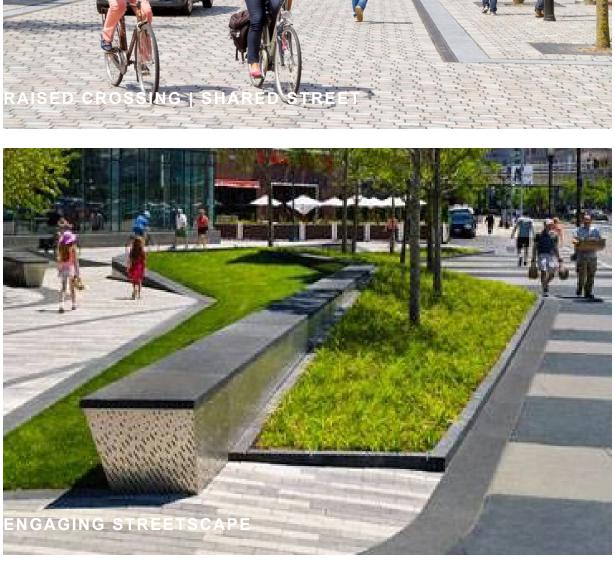

ial corner







**CORNER OF DYER & DORRANCE METAL ARMATURE WITH CLIMBING PLANTS - WIND MITIGATION ISSUED FOR REVIEW - 03 FEBRUARY 2023** 

Horizontal Fins, glass canopy and mesh screens to mitigate Potential Wind Impacts Improved Exterior Podium Design

3" White bands projection to improve **Tower Design** 

Landscape improvements to mitigate Site Plan & Park Activation

### PARK FRONTAGE

Perforated metal panels to match and compliment architectural screening elements, Permanent & Flexible Seating





### PARK FRONTAGE

Living Screens, Permanent & Flexible Seating





WIND MITIGATION & PRIVACY Perforated Panels and Live Climbing Screens









### **ISSUED FOR REVIEW - 03 FEBRUARY 2023**

### 8

### WIND MITIGATION | PRIVACY







### **BENCHES & FURNITURE**

### WAYFINDING











### **ISSUED FOR REVIEW - 03 FEBRUARY 2023**









### **ISSUED FOR REVIEW - 03 FEBRUARY 2023**







PODIUM VIEW FROM SOUTH WEST TOWARDS NORTH EAST

### **ISSUED FOR REVIEW - 03 FEBRUARY 2023**



- **Tower Design**
- (4.) Landscape improvements to mitigate Site Plan & Park Activation





THE FANE TOWER

DYER ST. VIEW FROM WEST TOWARDS EAST



Camera





THE FANE TOWER IBI 250 Dyer St, Providence Rhode Island

### **ISSUED FOR REVIEW - 03 FEBRUARY 2023**

15

### PODIUM PERFORATED METAL PANEL PRECEDENT IMAGES