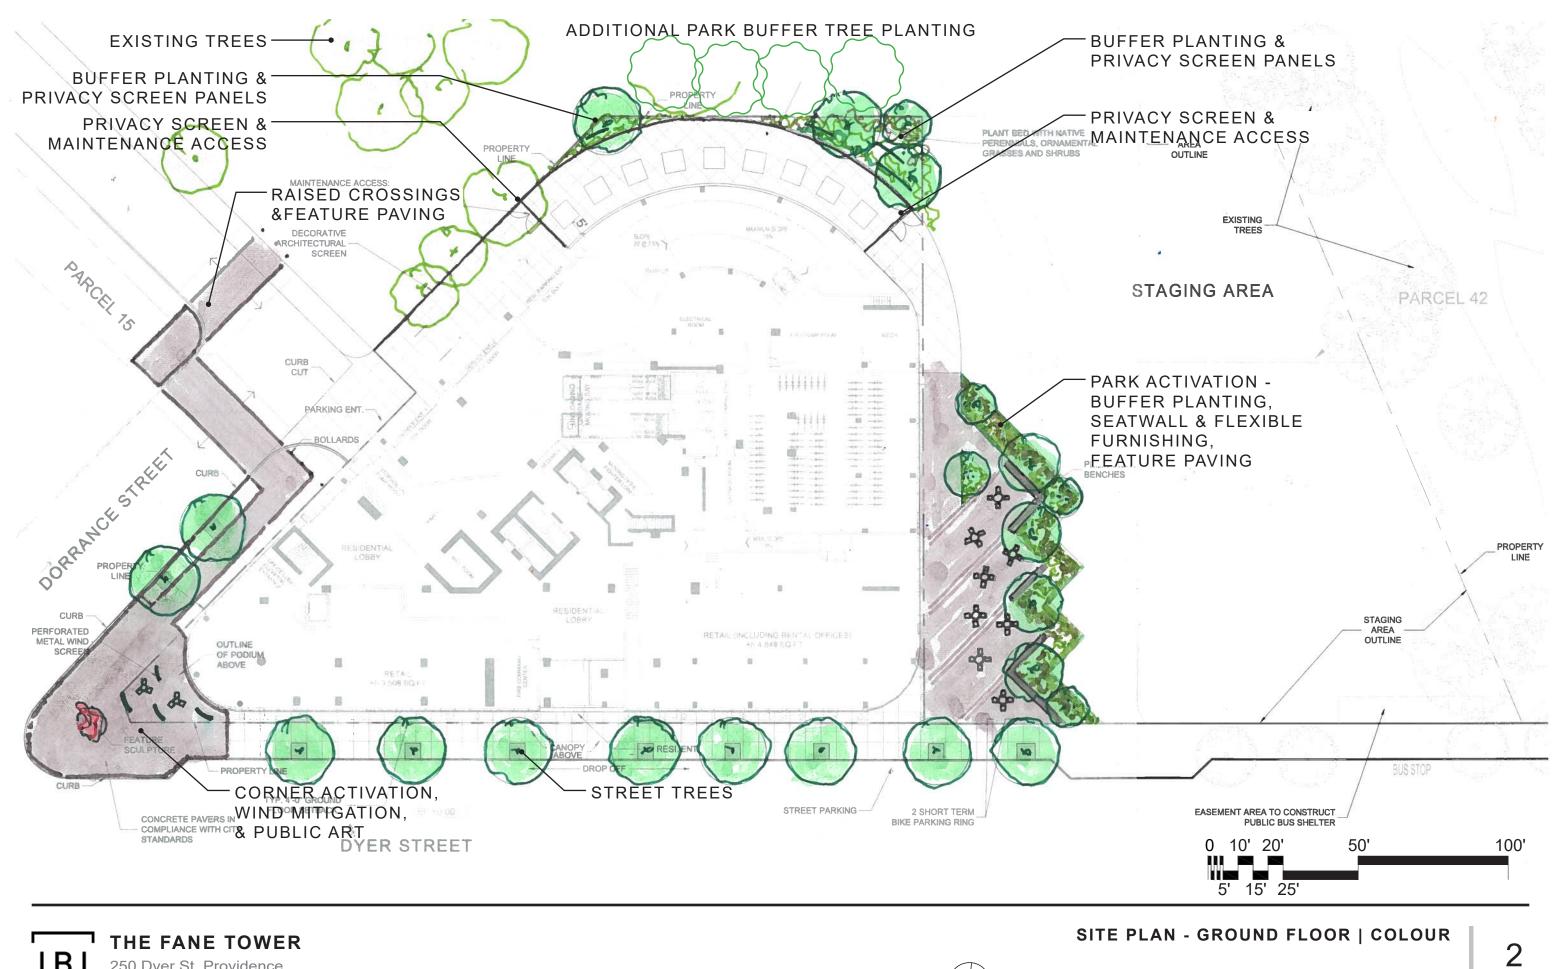

### PARK FRONTAGE

Perforated metal panels to match and compliment architectural screening elements, Permanent & Flexible Seating

### PARK FRONTAGE

Living Screens, Permanent & Flexible Seating

WIND MITIGATION & PRIVACY Perforated Panels and Live Climbing Screens